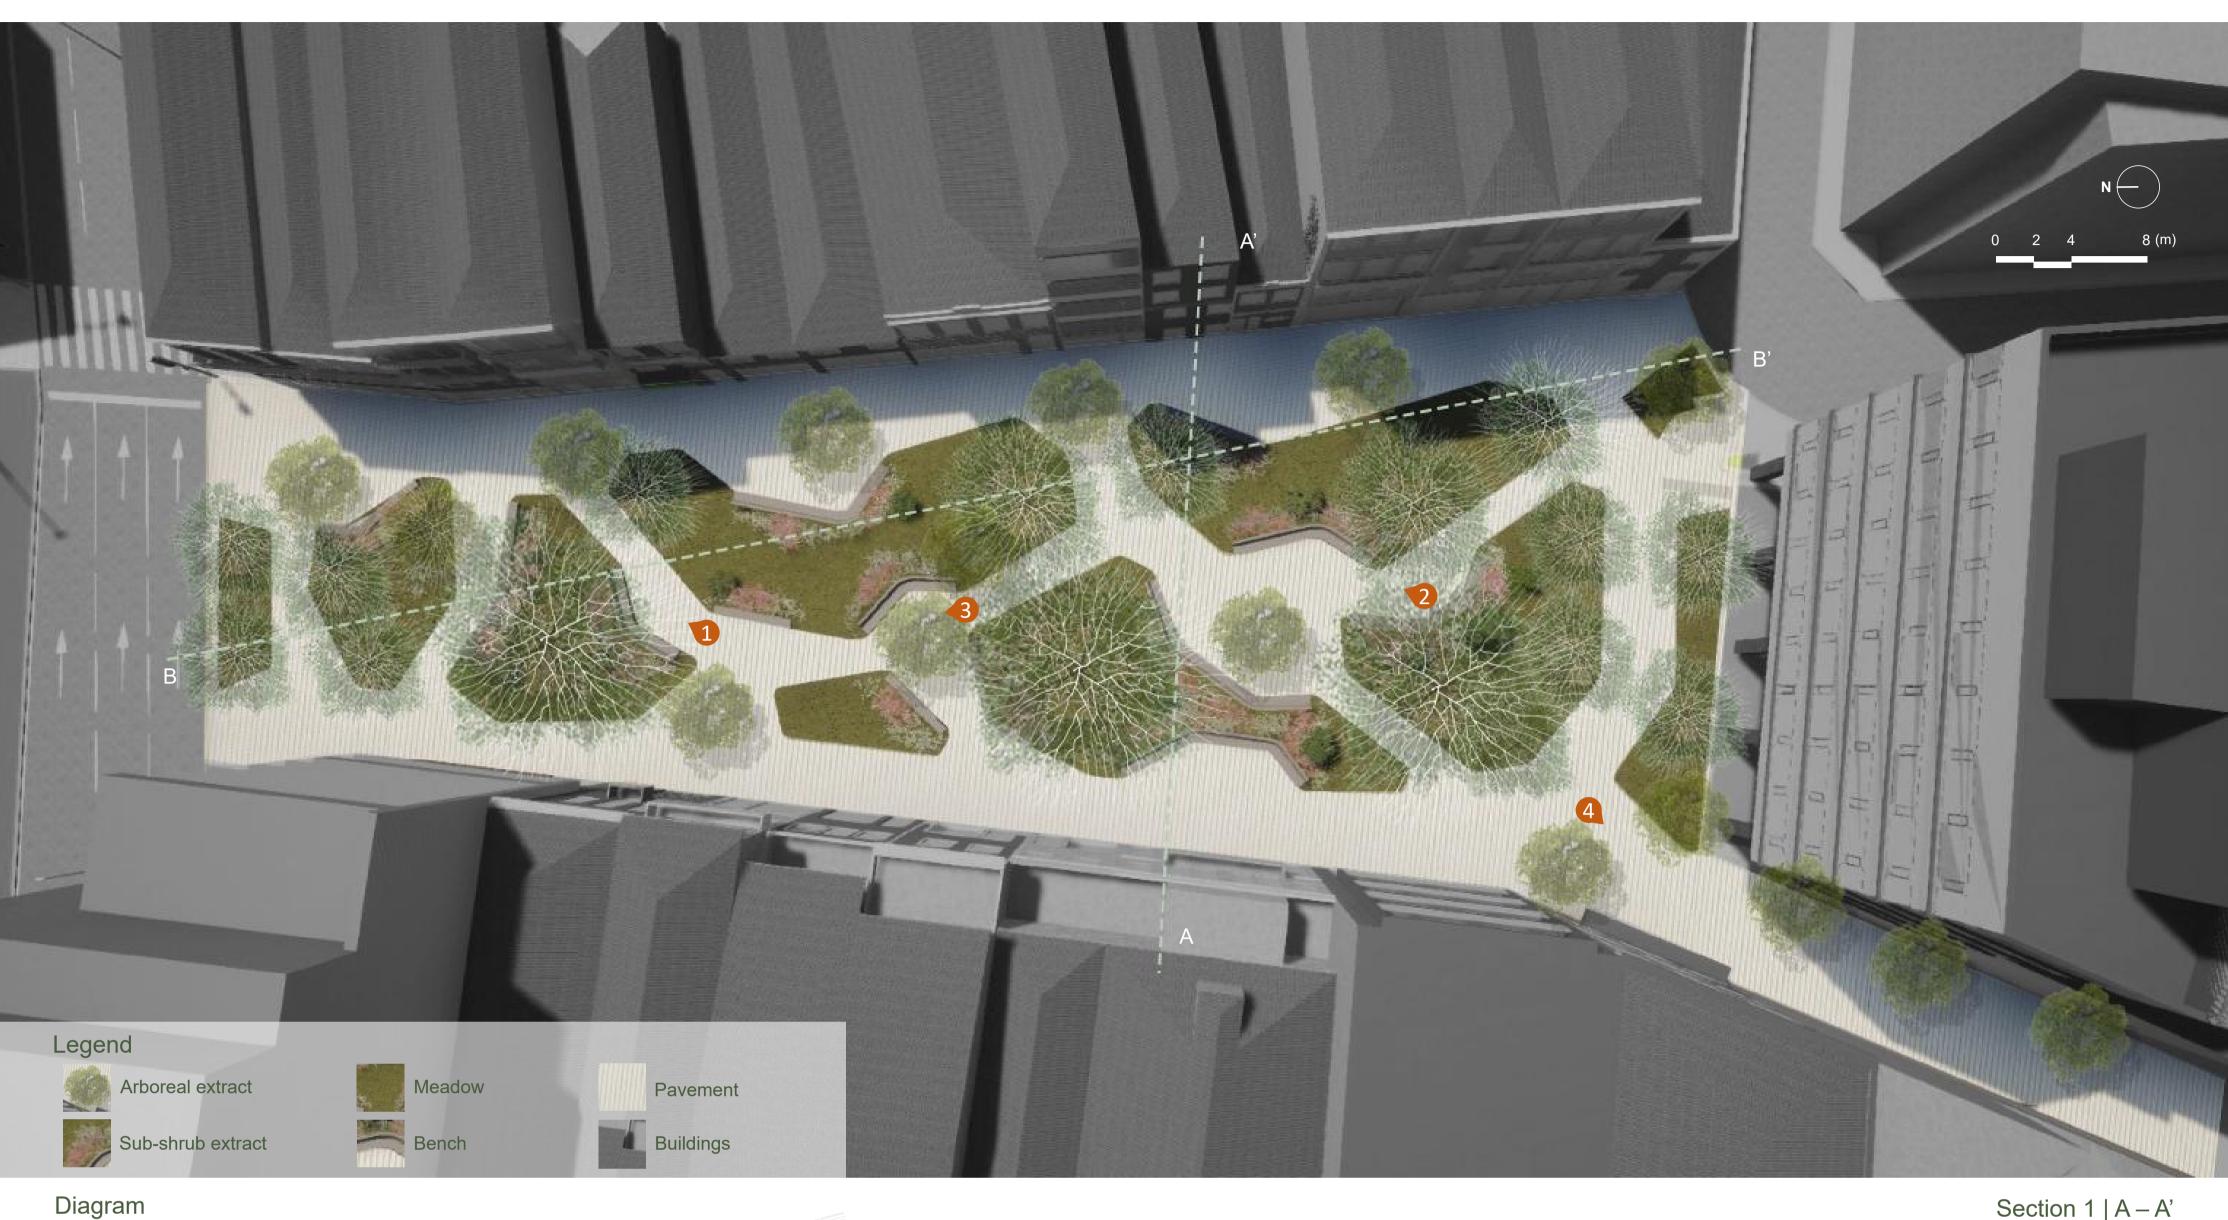

Tangram Garden is located in the center of Porto, next to Rua do Bonjardim, one of the oldest streets in the city, and Rua de Gonçalo Cristóvão. It has a dynamic layout, alternating between curved and straight lines that converge in central leisure spaces, composed of characteristic city vegetation and topographically planned to restore the water retention cycle. Each area, like the pieces of the "Tangram", serves a specific and complementary purpose to the surrounding environment, becoming a key element in solving present issues and meeting the needs of those who explore it.