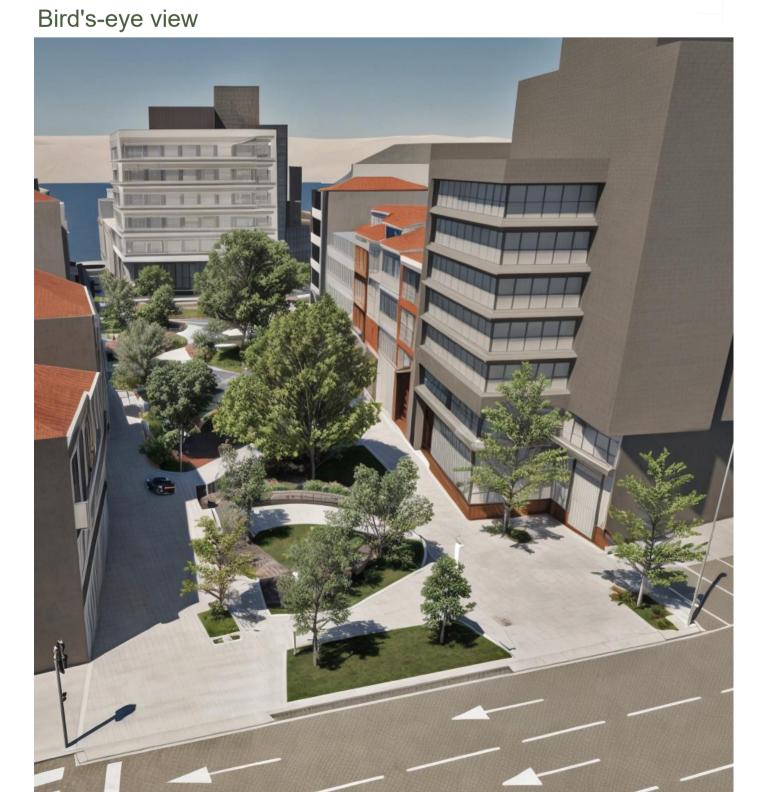

Tangram Garden is located in the center of Porto, next to Rua do Bonjardim, one of the oldest streets in the city, and Rua de Gonçalo Cristóvão. It has a dynamic layout, alternating between curved and straight lines that converge in central leisure spaces, composed of characteristic city vegetation and topographically planned to restore the water retention cycle. Each area, like the pieces of the "Tangram", serves a specific and complementary purpose to the surrounding environment, becoming a key element in solving present issues and meeting the needs of those who explore it.