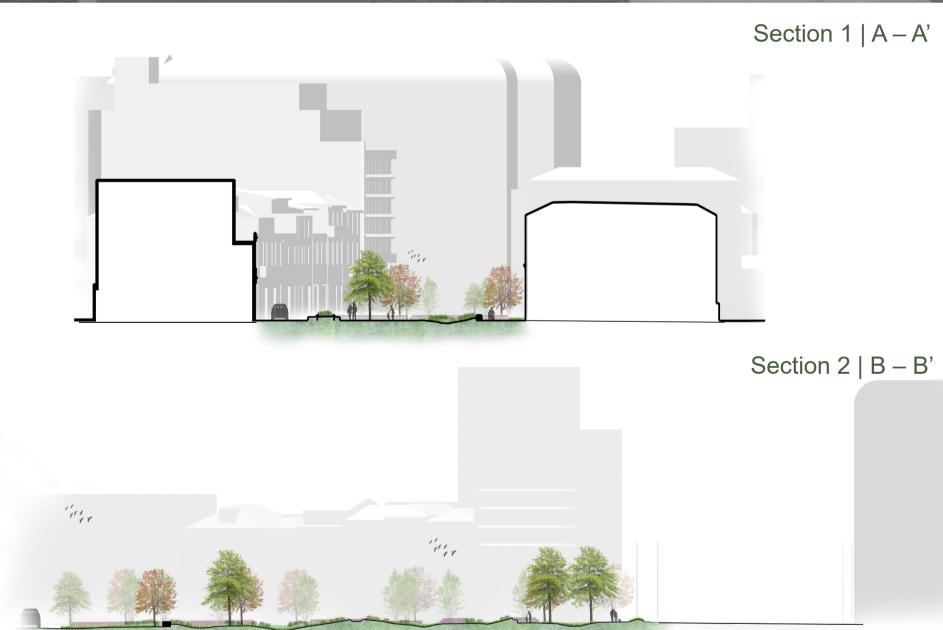

Tangram Garden is located in the center of Porto, next to Rua do Bonjardim, one of the oldest streets in the city, and Rua de Gonçalo Cristóvão. It has a dynamic layout, alternating between curved and straight lines that converge in central leisure spaces, composed of characteristic city vegetation and topographically planned to restore the water retention cycle. Each area, like the pieces of the "Tangram", serves a specific and complementary purpose to the surrounding environment, becoming a key element in solving present issues and meeting the needs of those who explore it.