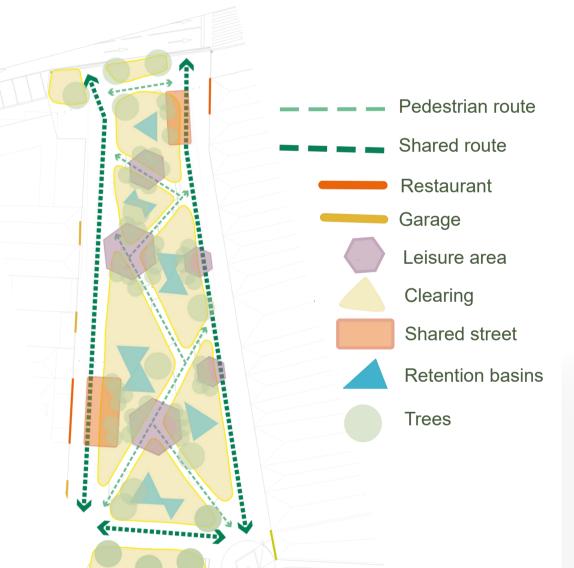

Tangram Garden is located in the center of Porto, next to Rua do Bonjardim, one of the oldest streets in the city, and Rua de Gonçalo Cristóvão. It has a dynamic layout, alternating between curved and straight lines that converge in central leisure spaces, composed of characteristic city vegetation and topographically planned to restore the water retention cycle. Each area, like the pieces of the "Tangram", serves a specific and complementary purpose to the surrounding environment, becoming a key element in solving present issues and meeting the needs of those who explore it.