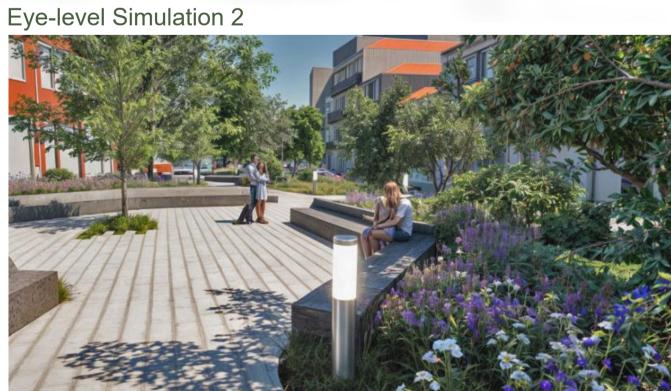

Tangram Garden is located in the center of Porto, next to Rua do Bonjardim, one of the oldest streets in the city, and Rua de Gonçalo Cristóvão. It has a dynamic layout, alternating between curved and straight lines that converge in central leisure spaces, composed of characteristic city vegetation and topographically planned to restore the water retention cycle. Each area, like the pieces of the "Tangram", serves a specific and complementary purpose to the surrounding environment, becoming a key element in solving present issues and meeting the needs of those who explore it.