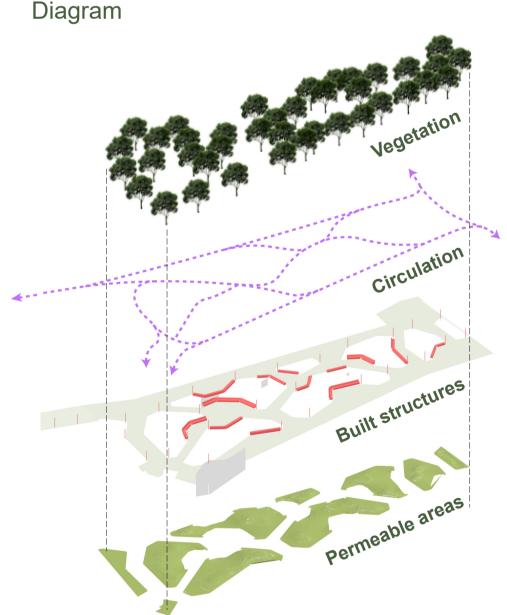

Tangram Garden is located in the center of Porto, next to Rua do Bonjardim, one of the oldest streets in the city, and Rua de Gonçalo Cristóvão. It has a dynamic layout, alternating between curved and straight lines that converge in central leisure spaces, composed of characteristic city vegetation and topographically planned to restore the water retention cycle. Each area, like the pieces of the "Tangram", serves a specific and complementary purpose to the surrounding environment, becoming a key element in solving present issues and meeting the needs of those who explore it.