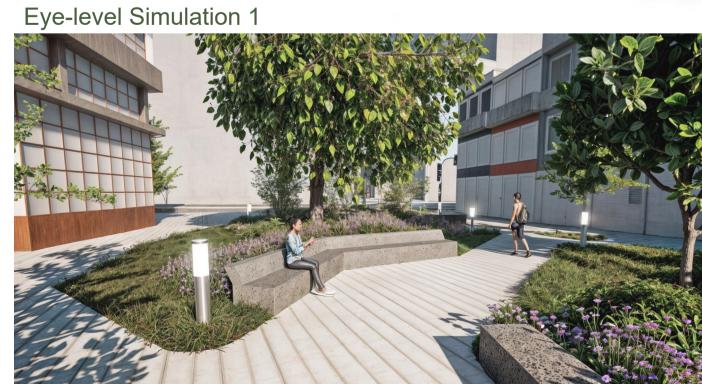

Tangram Garden is located in the center of Porto, next to Rua do Bonjardim, one of the oldest streets in the city, and Rua de Gonçalo Cristóvão. It has a dynamic layout, alternating between curved and straight lines that converge in central leisure spaces, composed of characteristic city vegetation and topographically planned to restore the water retention cycle. Each area, like the pieces of the "Tangram", serves a specific and complementary purpose to the surrounding environment, becoming a key element in solving present issues and meeting the needs of those who explore it.