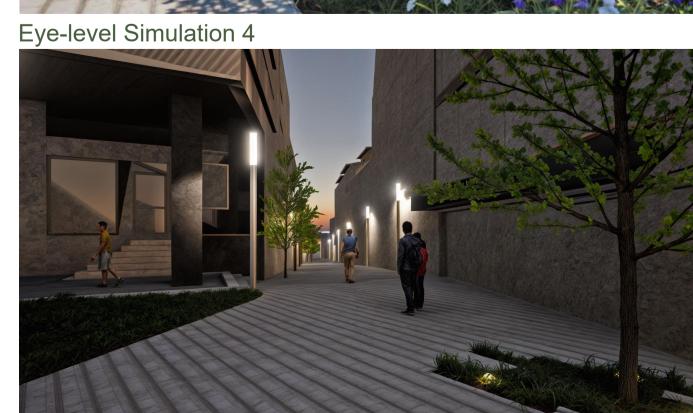

Tangram Garden is located in the center of Porto, next to Rua do Bonjardim, one of the oldest streets in the city, and Rua de Gonçalo Cristóvão. It has a dynamic layout, alternating between curved and straight lines that converge in central leisure spaces, composed of characteristic city vegetation and topographically planned to restore the water retention cycle. Each area, like the pieces of the "Tangram", serves a specific and complementary purpose to the surrounding environment, becoming a key element in solving present issues and meeting the needs of those who explore it.