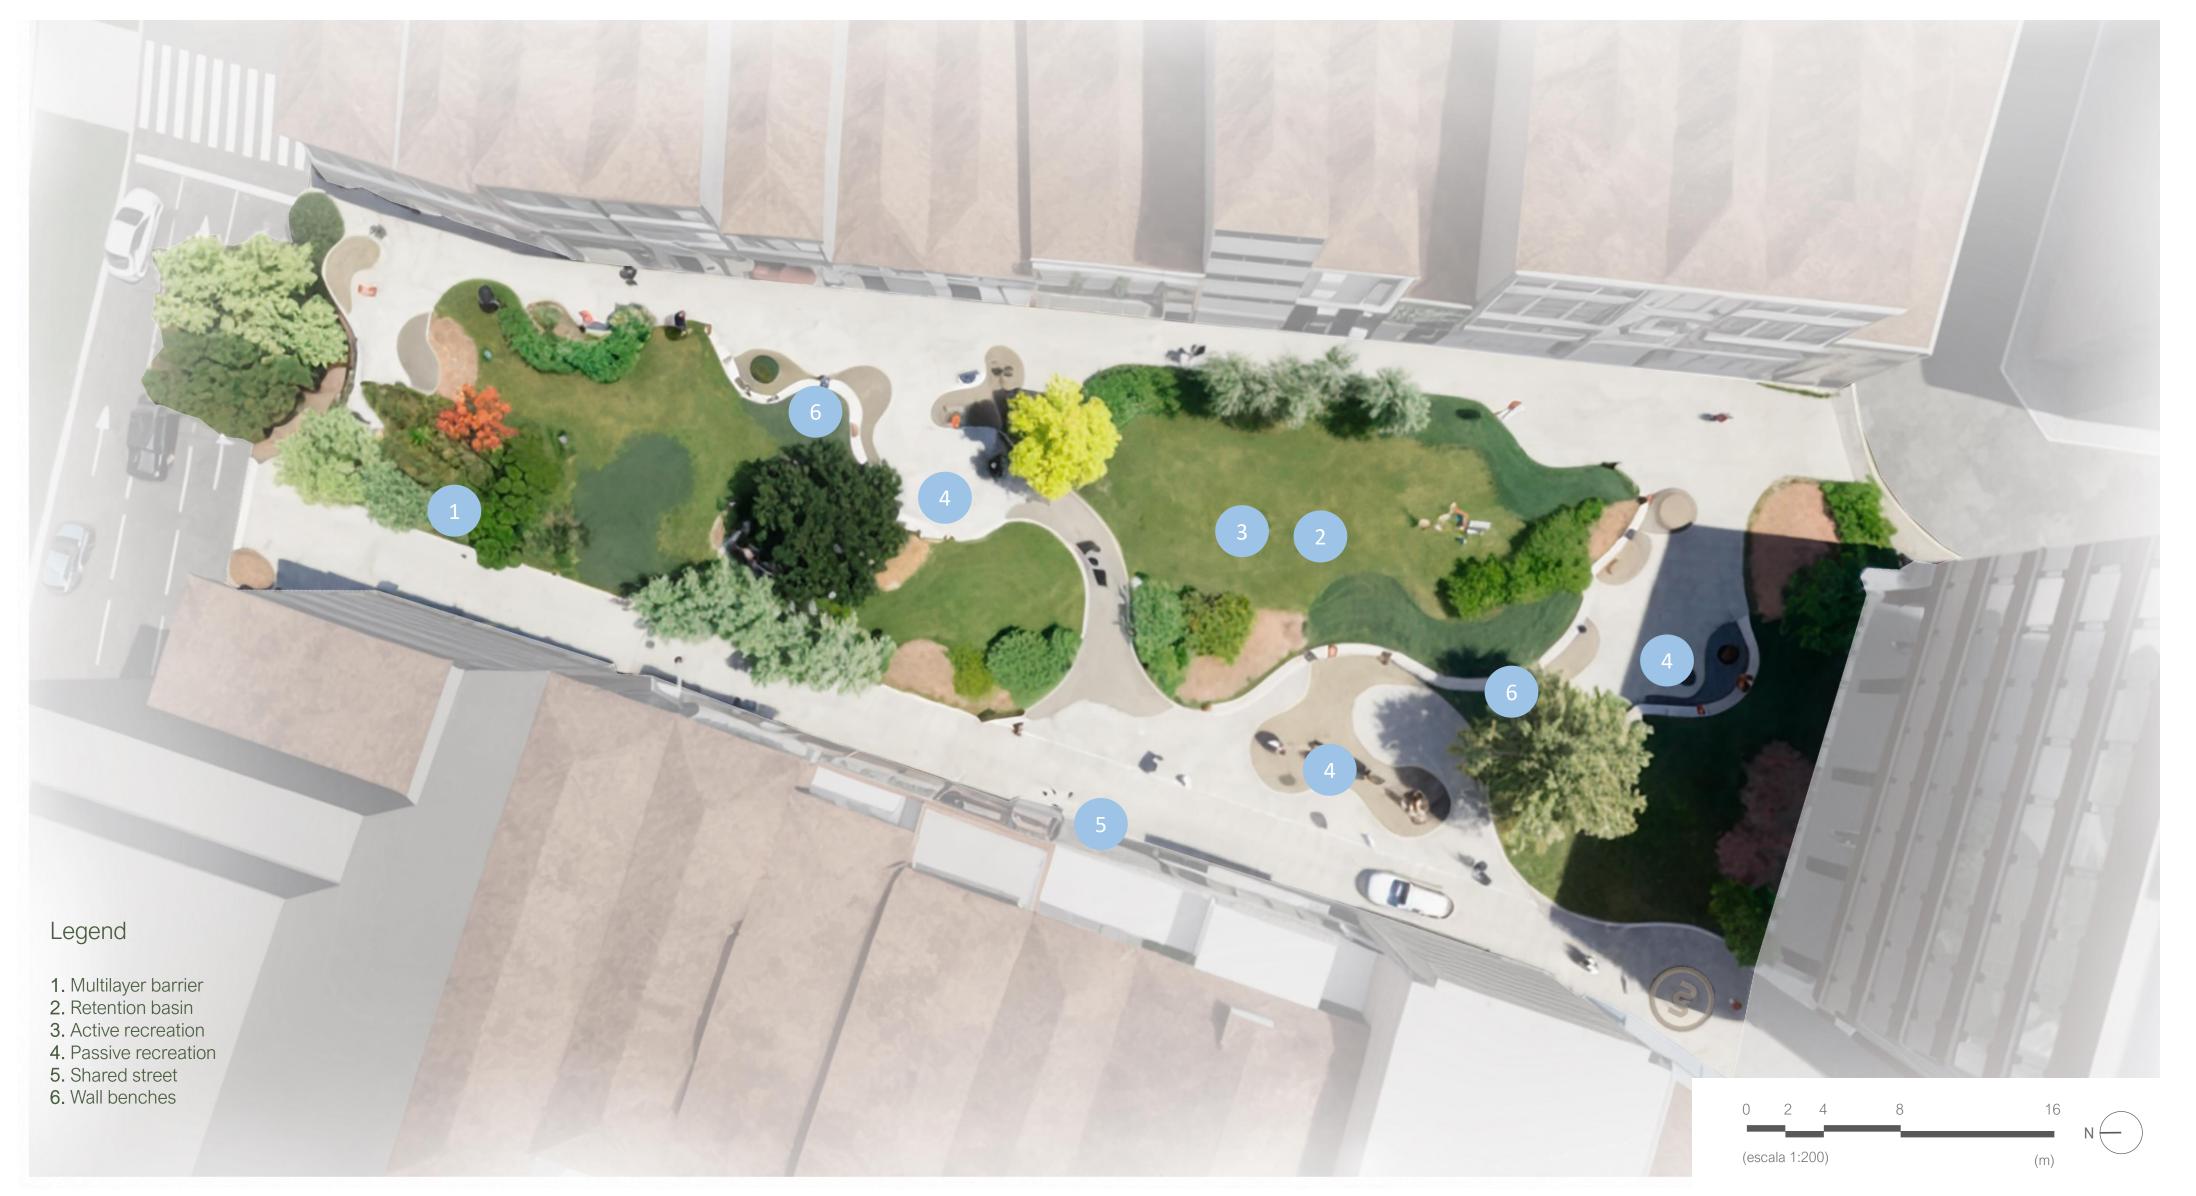

The proposal affirms the creation of an imponent green space that penetrates the urban grid, bringing nature back to the city. Therefore, Dr. Tito Fontes Square is transformed into a dynamic ecosystem, where nature is celebrated and reintegrated into the urban experience, through a sustainable and harmonious puzzle that provides living areas thar interact with the built space, with people their social needs and the natural environment.