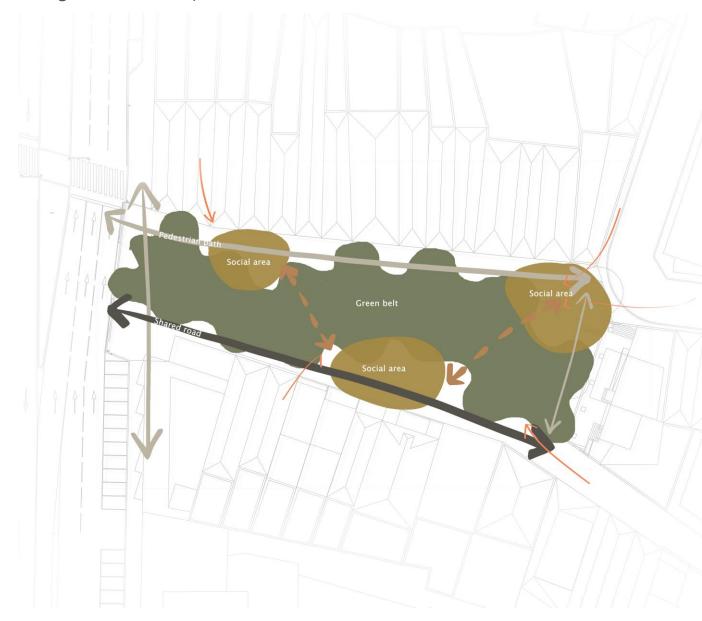

## 3<sup>rd</sup> Nature Puzzle

Like a puzzle, humans and nature are the essential pieces of the 3<sup>rd</sup> Nature Puzzle, which complements the functional harmony between the square and its surroundings.

The proposal affirms the creation of an imponent green space that penetrates the urban grid, bringing nature back to the city. Therefore, Dr. Tito Fontes Square is transformed into a dynamic ecosystem, where nature is celebrated and reintegrated into the urban experience, through a sustainable and harmonious puzzle that provides living areas thar interact with the built space, with people their social needs and the natural environment.



Diagram / concept sketch title



## Bird's-eye view











## Eye-level Simulation 1



Sections and Views Location



## Eye-level Simulation 2





Eye-level Simulation 3

Eye-level Simulation 4





Authors | Ana Gabriela da Silva Andrade | Diogo Afonso Pinto Lopes | Marta Milheiro Pinto Ferreira | Tatiana Filipa Gomes de Castro | Emanoele Colling (tutor)