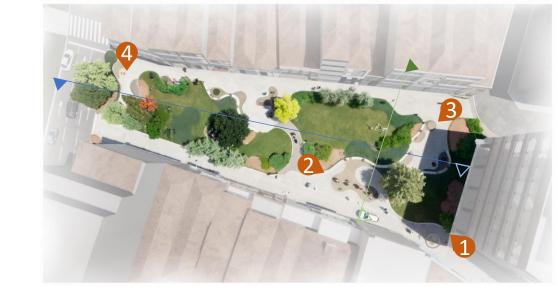

## 3<sup>rd</sup> Nature Puzzle

Like a puzzle, humans and nature are the essential pieces of the 3<sup>rd</sup> Nature Puzzle, which complements the functional harmony between the square and its surroundings.

The proposal affirms the creation of an imponent green space that penetrates the urban grid, bringing nature back to the city. Therefore, Dr. Tito Fontes Square is transformed into a dynamic ecosystem, where nature is celebrated and reintegrated into the urban experience, through a sustainable and harmonious puzzle that provides living areas thar interact with the built space, with people their social needs and the natural environment.



Diagram / concept sketch title



## Bird's-eye view











## Eye-level Simulation 1



Sections and Views Location



## Eye-level Simulation 2





Eye-level Simulation 3

Eye-level Simulation 4





Authors | Ana Gabriela da Silva Andrade | Diogo Afonso Pinto Lopes | Marta Milheiro Pinto Ferreira | Tatiana Filipa Gomes de Castro | Emanoele Colling (tutor)