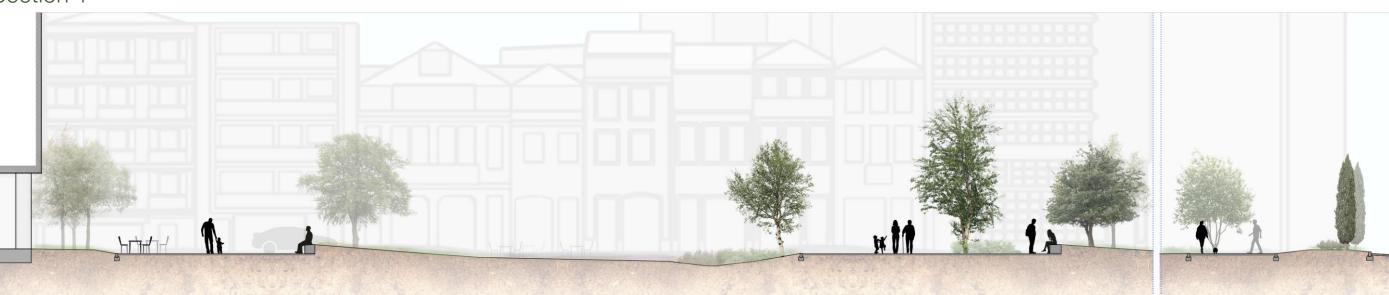

## 3<sup>rd</sup> Nature Puzzle

Like a puzzle, humans and nature are the essential pieces of the 3<sup>rd</sup> Nature Puzzle, which complements the functional harmony between the square and its surroundings.

The proposal affirms the creation of an imponent green space that penetrates the urban grid, bringing nature back to the city. Therefore, Dr. Tito Fontes Square is transformed into a dynamic ecosystem, where nature is celebrated and reintegrated into the urban experience, through a sustainable and harmonious puzzle that provides living areas thar interact with the built space, with people their social needs and the natural environment.



Diagram / concept sketch title



## Bird's-eye view











## Eye-level Simulation 1



Sections and Views Location



## Eye-level Simulation 2





Eye-level Simulation 3

Eye-level Simulation 4





Authors | Ana Gabriela da Silva Andrade | Diogo Afonso Pinto Lopes | Marta Milheiro Pinto Ferreira | Tatiana Filipa Gomes de Castro | Emanoele Colling (tutor)