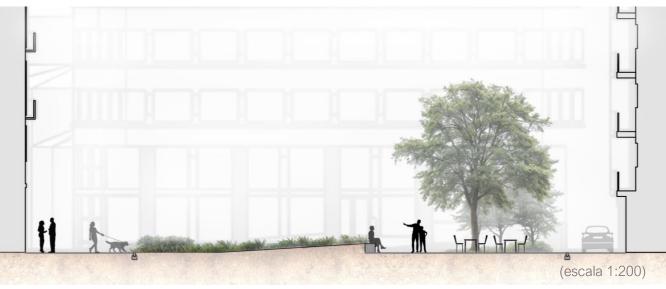

## 3<sup>rd</sup> Nature Puzzle

Like a puzzle, humans and nature are the essential pieces of the 3<sup>rd</sup> Nature Puzzle, which complements the functional harmony between the square and its surroundings.

The proposal affirms the creation of an imponent green space that penetrates the urban grid, bringing nature back to the city. Therefore, Dr. Tito Fontes Square is transformed into a dynamic ecosystem, where nature is celebrated and reintegrated into the urban experience, through a sustainable and harmonious puzzle that provides living areas thar interact with the built space, with people their social needs and the natural environment.



Diagram / concept sketch title



## Bird's-eye view











## Eye-level Simulation 1



Sections and Views Location



## Eye-level Simulation 2





Eye-level Simulation 3

Eye-level Simulation 4





Authors | Ana Gabriela da Silva Andrade | Diogo Afonso Pinto Lopes | Marta Milheiro Pinto Ferreira | Tatiana Filipa Gomes de Castro | Emanoele Colling (tutor)